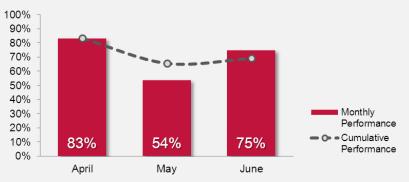

## Subject Access Request (SAR) Response Rates Quarter1 2014/15

Quarter 1 2014/15 94%

SAR Response Rate

## SAR number received (response rate) by Directorate Quarter 1 2014/15

| Directorate               | April     | Мау      | June             | Quarter Total |
|---------------------------|-----------|----------|------------------|---------------|
| Community                 | 9 (67%)   | 13 (31%) | 11 (36%)         | 33 (42%)      |
| Delivery                  | 1 (0%)    | 3 (67%)  | 8 (88%)          | 12 (75%)      |
| Education &<br>Enterprise | 12 (100%) | 8 (88%)  | 17( 94%)         | 37 (95%)      |
| OCE                       | 1 (100%)  | 0 (n/a)  | 0 (n/a)          | 1 (100%)      |
| Overall                   | 23 (83%)  | 24 (54%) | <b>36 (75</b> %) | 83 (69%)      |