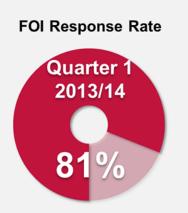

## Information Governance Summary Quarter 1 2014/15

Freedom of Information (FOI) Response Rates Quarter1 2014/15

## FOI number received (response rate) by Directorate Quarter 1 2014/15

| Directorate               | April       | Мау         | June        | Quarter Total   |
|---------------------------|-------------|-------------|-------------|-----------------|
| Community                 | 30 (93%) 🖈  | 35 (74%)    | 27 (89%)    | 92 (85%)▲       |
| Delivery                  | 49 (100%) 🖈 | 45 (100%)★  | 35 (91%)🖈   | 129 (98%) 🖈     |
| Education &<br>Enterprise | 27 (100%) 🛠 | 19 (100%) 🛠 | 19 (95%) 🛠  | 65 (98%) 🛠      |
| OCE                       | 1 (100%)🖈   | 0 (n/a)     | 0 (n/a)     | 1 (100%)🖈       |
| Overall                   | 107 (98%) 🖈 | 99 (91%) 🖈  | 81 (91%) 🖈  | 287 (94%) 📩     |
|                           |             |             | 🖈 On target | ▲ Missed target |