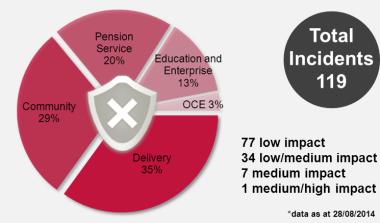

## Information Governance Summary Quarter 1 2014/15

Freedom of Information (FOI) Response Rates Quarter1 2014/15



## Subject Access Request (SAR) Response Rates Quarter1 2014/15









Quarter 1 2014/15 94%

SAR Response Rate



## FOI number received (response rate) by Directorate Quarter 1 2014/15

| Directorate               | April       | Мау         | June        | Quarter Total   |
|---------------------------|-------------|-------------|-------------|-----------------|
| Community                 | 30 (93%) 🖈  | 35 (74%)    | 27 (89%)    | 92 (85%)▲       |
| Delivery                  | 49 (100%) 🖈 | 45 (100%)★  | 35 (91%)🖈   | 129 (98%) 🖈     |
| Education &<br>Enterprise | 27 (100%) 🛠 | 19 (100%) 🛠 | 19 (95%) 🛠  | 65 (98%) 🛠      |
| OCE                       | 1 (100%)🖈   | 0 (n/a)     | 0 (n/a)     | 1 (100%)🖈       |
| Overall                   | 107 (98%) 🖈 | 99 (91%) 🖈  | 81 (91%) 🖈  | 287 (94%) 📩     |
|                           |             |