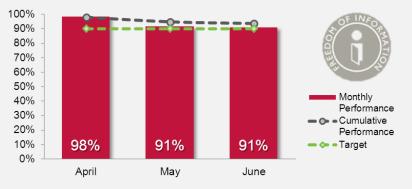

## Information Governance Summary Quarter 1 2014/15

Freedom of Information (FOI) Response Rates Quarter1 2014/15

## FOI number received (response rate) by Directorate Quarter 1 2014/15

| Directorate               | April       | Мау         | June        | Quarter Total   |
|---------------------------|-------------|-------------|-------------|-----------------|
| Community                 | 30 (93%) 🖈  | 35 (74%)    | 27 (89%)    | 92 (85%)▲       |
| Delivery                  | 49 (100%) 🖈 | 45 (100%)★  | 35 (91%)🖈   | 129 (98%) 🖈     |
| Education &<br>Enterprise | 27 (100%) 🛠 | 19 (100%) 🛠 | 19 (95%) 🛠  | 65 (98%) 🛠      |
| OCE                       | 1 (100%)🖈   | 0 (n/a)     | 0 (n/a)     | 1 (100%)🖈       |
| Overall                   | 107 (98%) 🖈 | 99 (91%) 🖈  | 81 (91%) 🖈  | 287 (94%) 📩     |
|                           |             |             | 🖈 On target | ▲ Missed target |